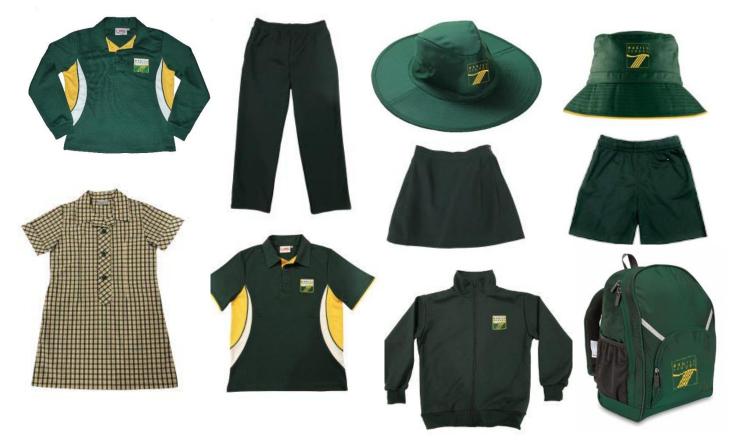

## Uniform

|               | DESCRIPTION                                           | AVAILABLE AT UMS | COLOUR               |
|---------------|-------------------------------------------------------|------------------|----------------------|
| GIRLS         | Summer Dress                                          |                  | Green and gold check |
|               | Skort                                                 |                  | Green                |
|               |                                                       |                  |                      |
| UNISEX        | Short sleeve polo with Magill School logo             |                  | Green                |
|               | Long sleeve polo with Magill School logo              |                  | Green                |
|               | Jacket with Magill School logo                        |                  | Green                |
|               | Jumper with Magill School logo                        |                  | Green                |
|               | Shorts with Magill School logo                        |                  | Green                |
|               | Track pant with Magill School logo                    |                  | Green                |
|               |                                                       |                  |                      |
| ACCESSORIES   | Bucket hat with Magill School logo                    |                  | Green                |
|               | Slouch hat with Magill School logo                    |                  | Green                |
|               | Hair accessories                                      |                  | School green or gold |
|               | Socks                                                 |                  | Plain white          |
|               | Tights                                                |                  | Green                |
|               | Magill School bag required for all students with logo |                  | Green                |
|               | Religious head scarf                                  |                  | School green or gold |
|               | Sleepers or studs in pierced ears                     |                  |                      |
|               | Watch                                                 |                  |                      |
| FOOTWEAR      | Traditional black school shoes. Alternatively plain   |                  |                      |
|               | coloured sports shoes (no fluorescent colours)        |                  |                      |
| NOT PERMITTED |                                                       |                  |                      |
| ACCESSORIES   | Nail polish and acrylic nails.                        |                  |                      |
| NOT           | Extreme hair colour and styles.                       |                  |                      |
| PERMITTED     | Makeup                                                |                  |                      |