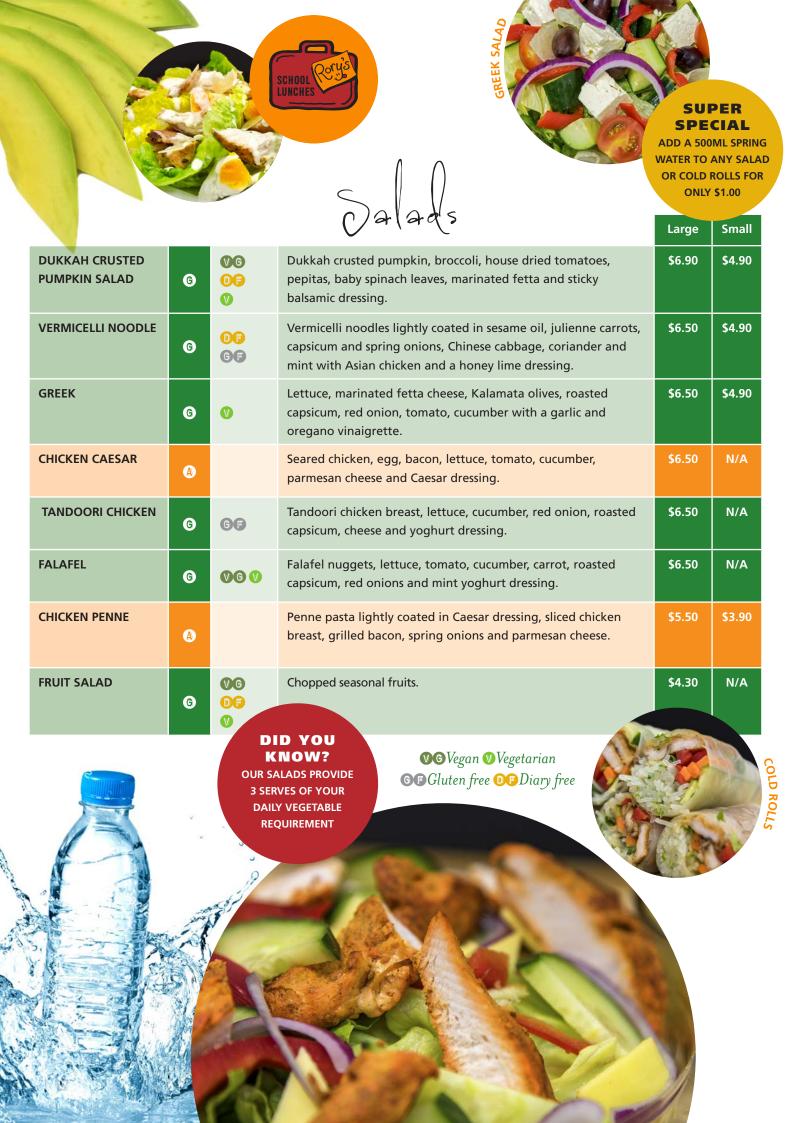

| OL Rory's<br>HES |                    | The Line |
|------------------|--------------------|----------|
| Ro               | Us, Wraps, Sandwid | ches     |

COMBO
DEALS
BAGUETTE, WRAP
OR SANDWICH PLUS
A JUICE POPPER OR
500ML WATER
\$6.50