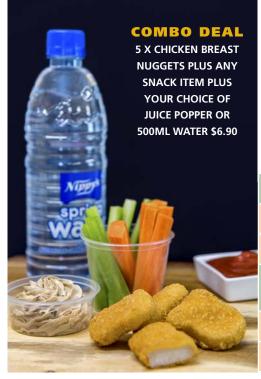

Premium beef pattie, cheese and

\$4.40

We only use breast chicken and 95% fat free beef mince.

| POTATO WEDGES                 | A | V    | All include one choice of sweet chili aioli, tomato sauce, bbq sauce, sweet chili sauce | \$4.50 |
|-------------------------------|---|------|-----------------------------------------------------------------------------------------|--------|
| NACHOS                        | A | V    | Corn chips served with tomato salsa and grilled cheese                                  | \$4.80 |
| POTATO GEMS                   | A | V VG | With tomato sauce                                                                       | \$3.50 |
| 4 X CHICKEN BREAST<br>NUGGETS | A |      | All include one choice of sweet chili aioli, tomato sauce, bbq sauce, sweet chili sauce | \$3.60 |
| 6 X CHICKEN BREAST<br>NUGGETS | A |      | All include one choice of sweet chili aioli, tomato sauce, bbq sauce, sweet chili sauce | \$4.90 |
| 3 X CRUMBED CHICKEN TENDERS   | A |      | All include one choice of sweet chili aioli, tomato sauce, bbq sauce, sweet chili sauce | \$4.90 |